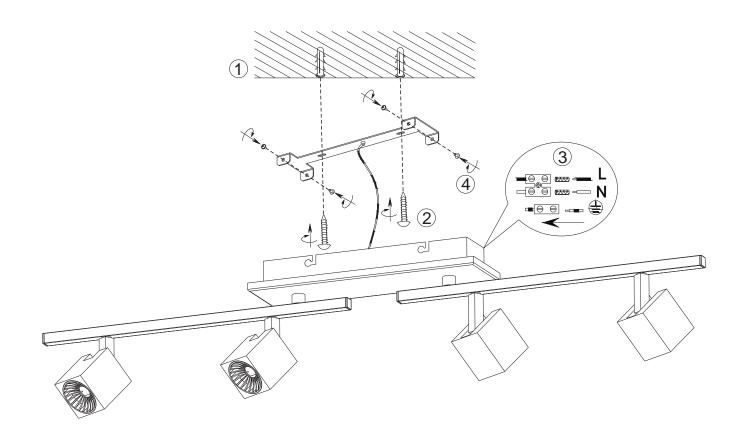

# (DE) ACHTUNG!

Vor Beginn der Montagearbeiten lesen Sie bitte aufmerksam die Sicherheitshinweise!

### (EN) WARNING!

Before assembling, please read carefully the safety instructions!

### (NL) LET OP!

Lees de veiligheidsinstructies zorgvuldig door voordat u met de montage begint!

#### (FR) ATTENTION!

Avant le début des travaux de montage, prière de lire attentivement les consignes de sécurité

# (IT) ATTENZIONE!

Prima di installare leggere attentamente l'avviso di sicurezza!

## (ES) ATENCIÓN!

Antes de comencar con los trabajos de montaje leer detenidamente los avisos de seguridad!

### (PL) UWAGA!

Przed przystąpieniem do prac montażowych uważnie należy przeczytać wskazówki bezpieczeństwa!

# (FI) HUOMIO!

Ennen asennustöiden aloittamista pyydämme Teitä lukemaan turvaohjeet huolellisesti!

## (CZ) POZOR!

Než začnete provádět montážní práce, přečtěte si důkladně bezpečnostní pokyny!

## (RU) ВНИМАНИЕ!

До начала монтажных рабт внимательно прочтите эти указания ло технике безопасности!

# (GR) ΠΡΟΣΟΧΉ!

Πριν την διεξαγωγή της συναρμολόγησης διαβάστε προσεκτικά τις υποδείξεις ασφαλείας!

### (RO) ATENȚIUNE!

A se citi cu atenție îndicațiile privind siguranța, înainte de începerea montării!

## (BG) ВНИМАНИЕ!

ПреДИ Да Запоцнете работите по монтажа прочеТеТе ВНиМаТелНо упрТВаНиеТо За беЗопасНосТ!

#### (TR) DIKKAT!

Montaja ba°lamadan önce güvenlik talimatnamesini titizlikle okuyunuz!

#### (HU) FLGYELEM!

A szerelési munkák megkezdésé előtt figyelmesen olvassa el a biztonsági útmutatásokat!

## (SV) OBS!

Läs säkerhetsanvisningama noga innan du börjar med monteringsarbetena!

# (HR) POZOR!

Prije početka montaže molimo pozorno pročitajte sigurnosne naputke!

# (SL) POZOR!

Prosim,da pred zacetkom montaze,zaradi varnosti preberete vas navodila,ki so prilozena!

# (SK) POZOR!

Pred tým ako začnete robiť montážne práce, prečítajte si dôkladne bezpečnostné pokyny!

#### (PT) CUIDADO!

Antes de iniciar os trabalhos de montagem por favor leia atentemente os avisos de segurança!

# (BA) POZOR!

Prije početka montaže molimo pažljivo pročitajte sigurnosne upute!

#### (LT) DĖMESIO!

Norėdami saugiai ir teisingai sumontuoti šviestuv vadovaukitės šia instrukcija!

#### (ET) HOIATUS!

Enne monteerimist lugege ohutusjuhised tähelepanelikult läbi!

# (DA) OBS!

Læs sikkerhedsinformationen nøje, før du monterer produktet!

### (NO) ADVARSEL!

Les sikkerhetsinformasjonen nøye før du monterer produktet!

## (LV) UZMANĪBU!

Pirms montāžas uzmanīgi izlasiet drošības norādījumus!

230V~ 50Hz 4xLED 4.3W + 1xLED 8W