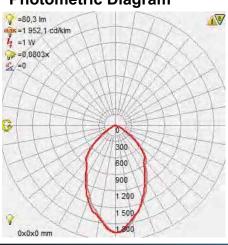

# **Photometric Diagram**

#### **Technical Data** Voltage (V) 220-240V Product Wattage (W) 1 Equivalence with incandescent 8 Colour Render Index (Ra) >Ra80 Colour Temperature (K) 4200K Aluminium Materials **Protection Class** Ш Dimmable No to A++ EEI Warm-up time up to 60 %of Instant Full Light the full light output Luminous Flux (Im) 80 Luminous Efficacy (Im/W) 80 Rated Life (hrs) 30.000 IP Rating 20 Power Factor >0.5 Beam Angle 60° Starting Time <0.2s Number of ON-OFF cycling x10.000