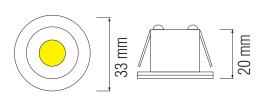

## **Technical Drawing**

#### **Technical Data** Voltage (V) 220-240V Product Wattage (W) 1 Equivalence with incandescent 8 Colour Render Index (Ra) >Ra80 Colour Temperature (K) 4200K Aluminium Materials **Protection Class** Ш Dimmable No to A++ EEI Warm-up time up to 60 %of Instant Full Light the full light output Luminous Flux (Im) 80 Luminous Efficacy (Im/W) 80 Rated Life (hrs) 30.000 IP Rating 20 Power Factor >0.5 Beam Angle 60° Starting Time <0.2s Number of ON-OFF cycling x10.000