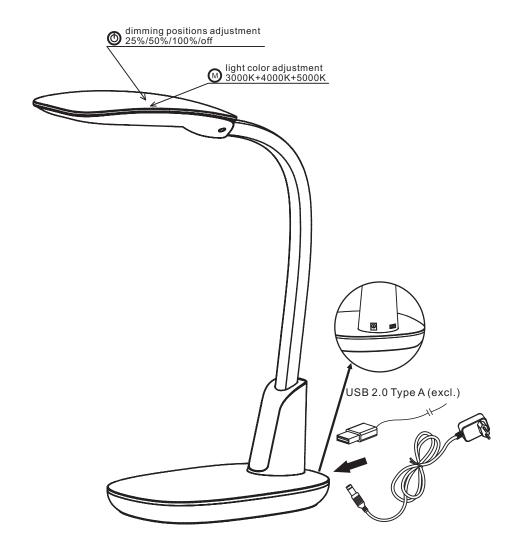

Prosim,da pred zacetkom montaze,zaradi varnosti preberete vas navodila,ki so prilozena!

### (SK) POZOR!

Pred tým ako začnete robiť montážne práce, prečítajte si dôkladne bezpečnostné pokyny!

# (PT) CUIDADO!

Antes de iniciar os trabalhos de montagem por favor leia atentemente os avisos de segurança!

#### (BA) POZOR!

Prije početka montaže molimo pažljivo pročitajte sigurnosne upute!

# (LT) DĖMESIO!

Norėdami saugiai ir teisingai sumontuoti šviestuv vadovaukitės šia instrukcija!

### (ET) HOIATUS!

Enne monteerimist lugege ohutusjuhised tähelepanelikult

#### (DA) OBS!

Læs sikkerhedsinformationen nøje, før du monterer produktet!

# (NO) ADVARSEL!

Les sikkerhetsinformasjonen nøye før du monterer produktet!

### (LV) UZMANĪBU!

Pirms montāžas uzmanīgi izlasiet drošības norādījumus!



230V ~ 50Hz, 1 x LED 9W