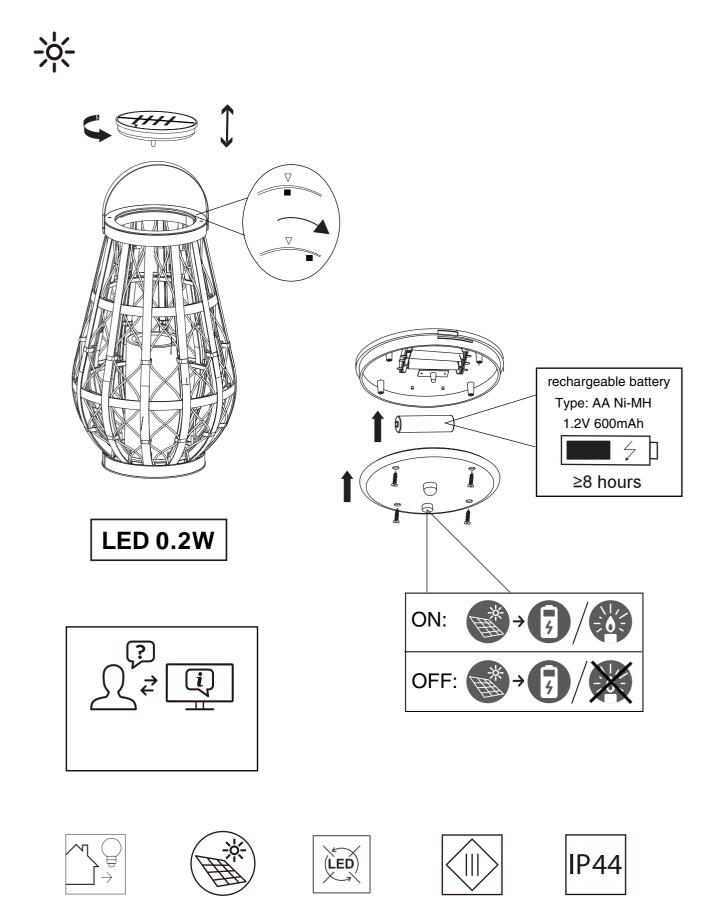

ZOR!

Pred tým ako začnete robiť montážne práce, prečítajte si dôkladne bezpečnostné pokyny!

#### (PT) CUIDADO!

Antes de iniciar os trabalhos de montagem por favor leia atentemente os avisos de segurança!

#### (BA) POZOR!

Prije početka montaže molimo pažljivo pročitajte sigurnosne upute!

#### (LT) DĖMESIO!

Norėdami saugiai ir teisingai sumontuoti šviestuv vadovaukitės šia instrukcija!

#### (ET) HOIATUS!

Enne monteerimist lugege ohutusjuhised tähelepanelikult läbi!

#### (DA) OBS!

Læs sikkerhedsinformationen nøje, før du monterer produktet!

#### (NO) ADVARSEL!

Les sikkerhetsinformasjonen nøye før du monterer produktet!

#### (LV) UZMANĪBU!

Pirms montāžas uzmanīgi izlasiet drošības norādījumus!

#### (SR) UPOZORENJE!

Prije početka montaže, pažljivo pročitajte sigurnosne upute!