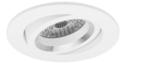

## **OPTIONS**

| Colors & materials  |                                |
|---------------------|--------------------------------|
| Color ( Housing)    | Aluminum, White, Black, Nickel |
| Material ( Housing) | Aluminum                       |