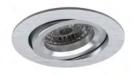

## **OPTIONS**

| Colors & materials  |                                |
|---------------------|--------------------------------|
| Color ( Housing)    | Aluminum, White, Black, Nickel |
| Material ( Housing) | Aluminum                       |