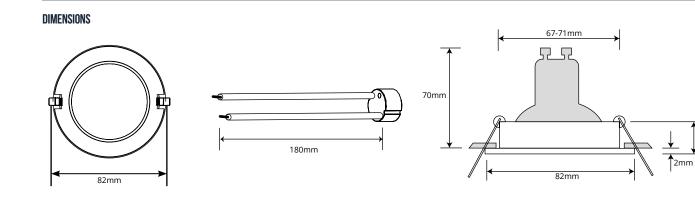

# **KEY FEATURES**

- High quality spot made of aluminium
- Ideal for mood or accent lighting
- Powder coating finish
- Fast installation with GU10 fitting (included)
- Excluding LED lamp, select your preferred lamp
- GU10 fitting on 230V
- Diameter: 82mm
- Installation depth: 70mm
- 40 degrees tiltable