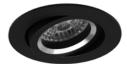

## **OPTIONS**

| Colors & materials  |                                |
|---------------------|--------------------------------|
| Color ( Housing)    | Aluminum, White, Black, Nickel |
| Material ( Housing) | Aluminum                       |