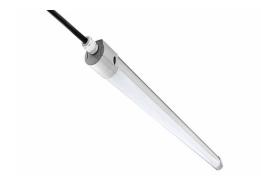

# LED WATERPROOF

#### **KEY FEATURES**

- $\bullet \ Professional \ IP65 \ Waterproof \ fixture \ with \ slim \ design \ including \ Through-wiring \ 3x1.5mm2 \\$
- IP65 Dust and waterproof
  IK08 Vandal resistant / impact resistant polycarbonate housing and diffuser
  Integrated LED strips with a long lifespan of 76,000 hours
  Included Premium Philips LED Driver

- 2x M20 (8-12mm) cable glands mounted
- Easy linkable
- Mounting brackets slidable from end to end
  Supplied with mountig brackets, hanging hook and anti-vandalism screws
  5 year Pragmalux Warranty