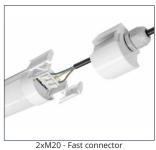

- 2x M20 (8-12mm) cable glands mounted
- Easy linkable
- Mounting brackets slidable from end to end
  Supplied with mountig brackets, hanging hook and anti-vandalism screws
  5 year Pragmalux Warranty