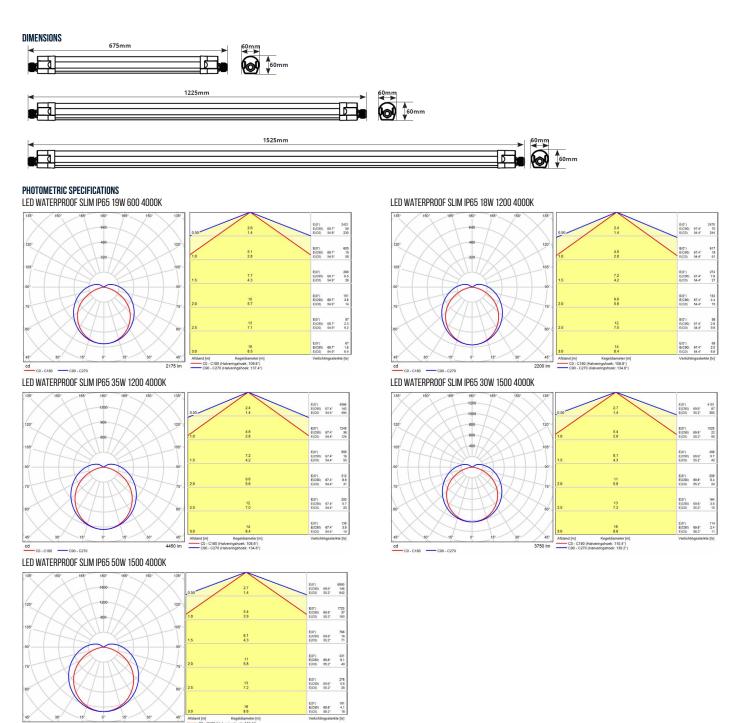

### TECHNICAL DATA

| ELECTRICAL DATA           |                       |
|---------------------------|-----------------------|
| Voltage (V)               | 220-240               |
| Frequency (Hz)            | 50/60                 |
| Power factor ( λ)         | ≥0.9                  |
| Operating mode            | Integrated LED Driver |
| Electrical connection     | Max 3x1,5 mm² wire    |
| Total harmonic distortion | ≤ 20 %                |